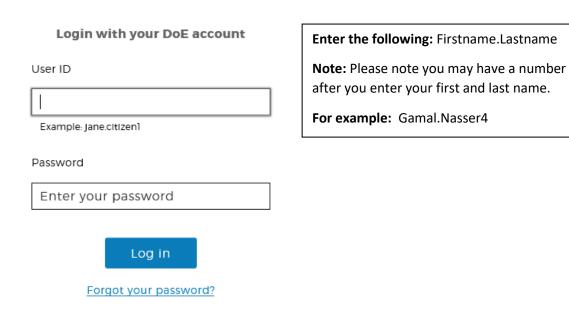

## 3. Log onto the **Department of Education** account.

4. You will then be **re-directed** to the **home page** of Google classrooms:

5. Click on **Join class** using the **PLUS** sign on the top ride hand side of the home page. **NOTE: Your classroom teacher has provided you with a code to use to access your class.** 