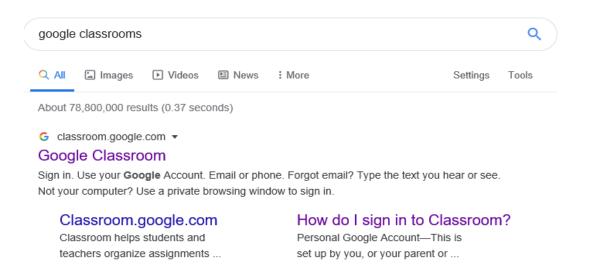

## How to access Google Classrooms

1. Open up **Google Chrome** and type **Google classrooms** on the search bar and log in.