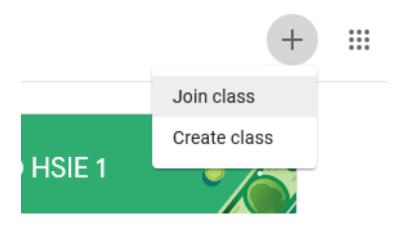

## 3. Log onto the **Department of Education** account.

4. You will then be **re-directed** to the **home page** of Google classrooms:

5. Click on **Join class** using the **PLUS** sign on the top ride hand side of the home page. **NOTE: Your classroom teacher has provided you with a code to use to access your class.** 