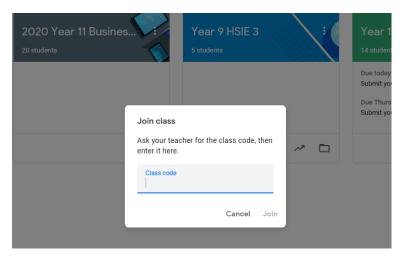

6. Type the **code** given to you from your classroom teacher. You will then be re-directing to your online classroom.

NOTE: Please note to use Google classroom you must sign in using the @education.nsw.gov.au address.