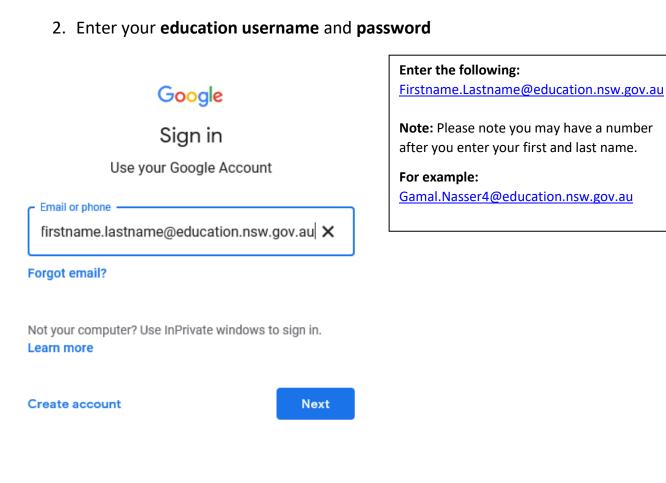

## 3. Log onto the **Department of Education** account.

4. You will then be **re-directed** to the **home page** of Google classrooms:

5. Click on **Join class** using the **PLUS** sign on the top ride hand side of the home page. **NOTE: Your classroom teacher has provided you with a code to use to access your class.** 