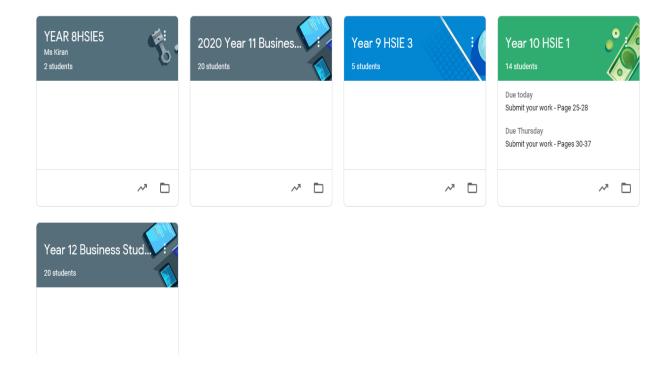

## 3. Log onto the **Department of Education** account.

4. You will then be **re-directed** to the **home page** of Google classrooms:

5. Click on **Join class** using the **PLUS** sign on the top ride hand side of the home page. **NOTE: Your classroom teacher has provided you with a code to use to access your class.** 